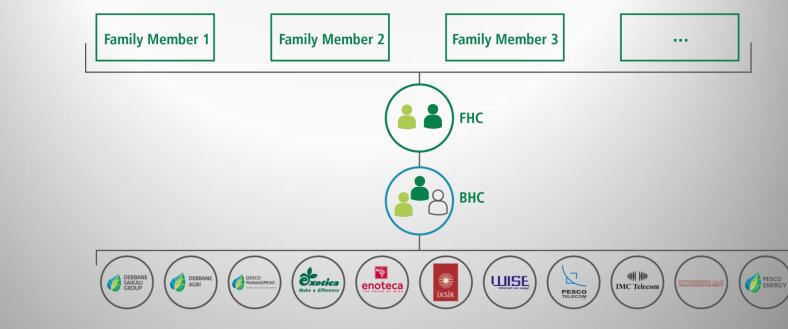

#### FAMILY HOLDING COMPANY (FHC) - BUSINESS HOLDING COMPANY (BHC)

**GENERATION 2** 

GENERATION 4
NON-FAMILY

#### FAMILY HOLDING COMPANY (FHC)

#### **FHC Operations and Planning**

- Six family board members.
- Two preset yearly meetings:
  - Define strategy and family needs
  - Review financial performance.
- Ad-hoc meetings to address list of restricted items.

#### and values

2 Appoint Business Holding Company (BHC) Directors.

3 Business Holding Company (BHC) Board: Majority of non-family members.

4 Risk Management and Asset Allocation.

5 Answer family questions about the business.