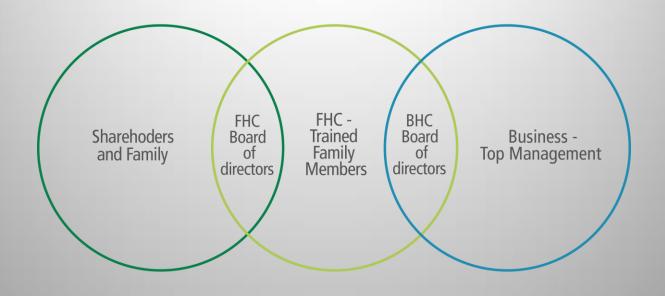

#### FAMILY HOLDING COMPANY (FHC) - BUSINESS HOLDING COMPANY (BHC)

**GENERATION 2** 

GENERATION 4
NON-FAMILY

#### FAMILY HOLDING COMPANY (FHC)

#### and values

2 Appoint Business Holding Company (BHC) Directors.

3 Business Holding Company (BHC) Board: Majority of non-family members.

4 Risk Management and Asset Allocation.

5 Answer family questions about the business.